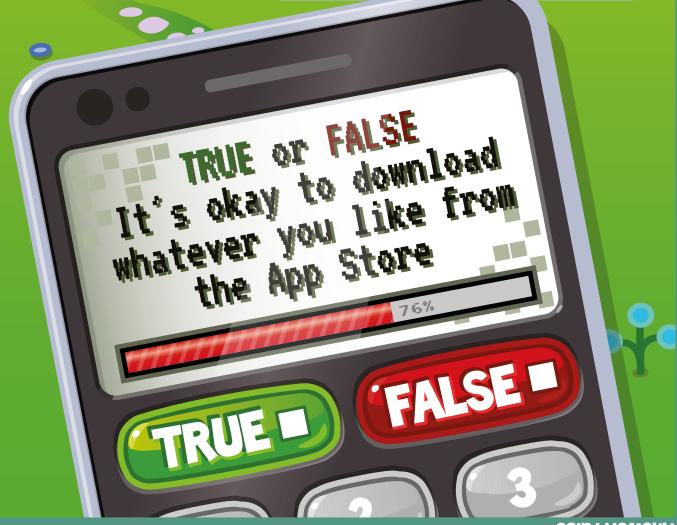

# ASK FIRST

#### Check with your parents before you download anything new.

Some apps and games may cost money, or may not be good for you, your computer, or your phone.

Answer: False